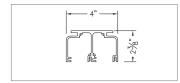

#### **HOUSING**

.125 thick aluminum extrusions factory fabrication available for custom joined angle sections and compartment configurations

# **MOUNTING**

Surface or pendant mounting ensure integral mounting 4"x6" fits on top of Series 99 housing extrusion