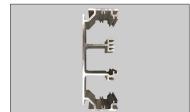

# **WIRE MANAGEMENT**

Spring forms supplied with extrusion to fit internal ways to retain wires