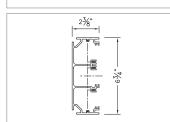

# Wireway

Mounting

#### **HOUSING**

.125 thick aluminum extrusions factory fabrication available for custom joined angle sections and compartment configurations

# **MOUNTING**

Surface or pendant mounting ensure integral mounting 4"x6" fits on top of Series 99 housing extrusion

# **WIRE MANAGEMENT**

Spring forms supplied with extrusion to fit internal ways to retain wires