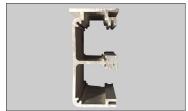

# **WIRE MANAGEMENT**

Spring forms supplied with extrusion to fit internal ways to retain wires

#### **COVERS**

.125 thick aluminum extrusions with closed cell foam gasketing and tamper proof hardware