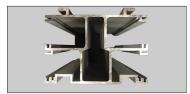

#### **COVERS**

.125 thick aluminum extrusions with closed cell foam gasketing and tamper proof hardware