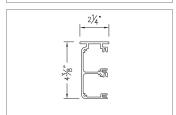

# Wireway

Mounting

# **MOUNTING**

Surface or pendant mounting ensure integral mounting 4"x6" fits on top of Series 99 housing extrusion

# **WIRE MANAGEMENT**

Spring forms supplied with extrusion to fit internal ways to retain wires