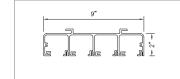

# Wireway

Mounting

#### **HOUSING**

.125 thick aluminum extrusions factory fabrication available for custom joined angle sections and compartment configurations

# **MOUNTING**

Surface or pendant mounting ensure integral mounting 4"x6" fits on top of Series 99 housing extrusion